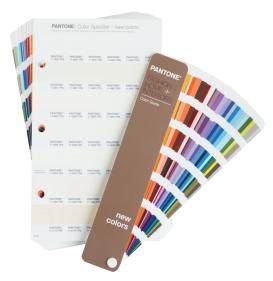

### **Color Specifier and Guide Set**

- 2,310 colors, including the latest addition of 210 New Colors
- Two-volume desktop reference includes Color Specifier and Color Guide
- Color Specifier includes six tear-out chips of each color for palette development, color communication, and attaching to design sketches
- Colors are chromatically arranged arranged by color family for fast and easy inspiration and color location
- Individual replacement pages are available for the Specifier books

Specifier and Guide Set FHIP230 \$805 | 730€ | £550 Replacement Pages FHIPRP-XXXX \$9.75 | 8.75€ | £6.75