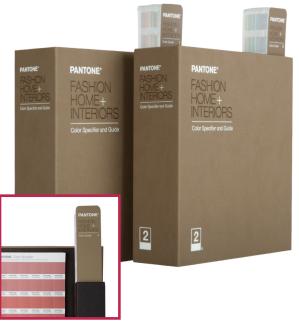

### **Color Specifier and Guide Set**

- 2,310 colors, including the latest addition of 210 New Colors
- Two-volume desktop reference includes Color Specifier and Color Guide
- Color Specifier includes six tear-out chips of each color for palette development, color communication, and attaching to design sketches
- Colors are chromatically arranged arranged by color family for fast and easy inspiration and color location
- Individual replacement pages are available for the Specifier books

Specifier and Guide Set FHIP230 \$805 | 730€ | £550 Replacement Pages FHIPRP-XXXX \$9.75 | 8.75€ | £6.75