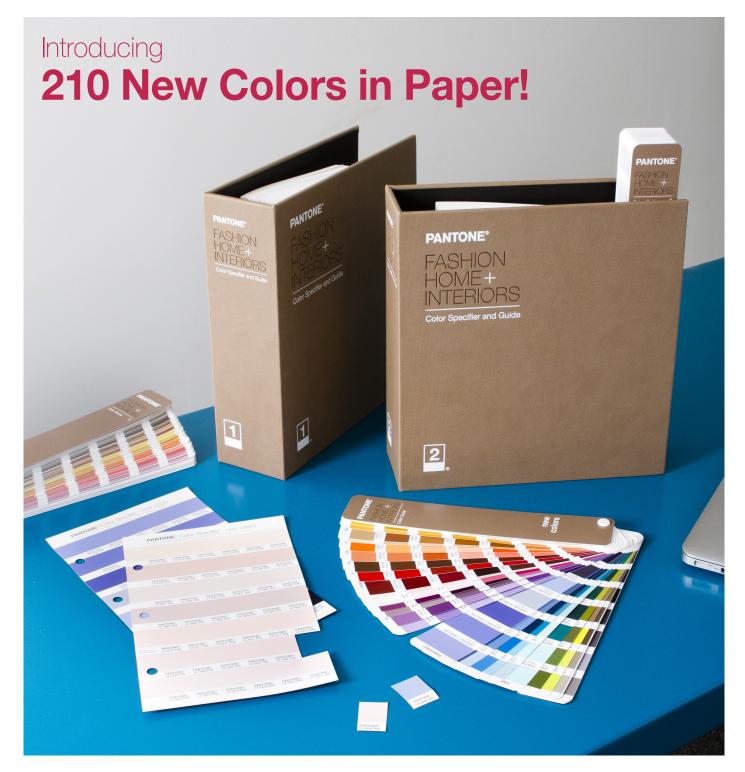

## **Fashion, Home + Interiors**

Now available in paper, our 210 new shades for FASHION, HOME + INTERIORS palette feature the most sought-after colors of today and tomorrow.

**New colors inspire new ideas.** The 210 new colors range from the blackest of black to the most brilliant white. With color trends constantly shifting and redefining themselves, our collection of 210 new shades gives you a greater range of creative expression and ensures that your color palettes are fresh, modern and relevant.

Our colors on paper, available in Color Guide fan deck and Color Specifier chip formats, are ideal for non-fabric materials and applications. The collection of the 210 new colors is selected to represent the best of globally evolving color needs for the Fashion, Home + Interiors market.

### **Color Specifier and Guide Set**

- 2,310 colors, including the latest addition of 210 New Colors
- Two-volume desktop reference includes Color Specifier and Color Guide
- Color Specifier includes six tear-out chips of each color for palette development, color communication, and attaching to design sketches
- Colors are chromatically arranged arranged by color family for fast and easy inspiration and color location
- Individual replacement pages are available for the Specifier books

Specifier and Guide Set FHIP230 \$805 | 730€ | £550 Replacement Pages FHIPRP-XXXX \$9.75 | 8.75€ | £6.75